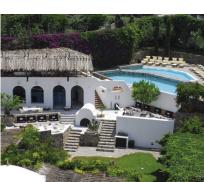

### GRAND HOTEL SANTA DOMITILLA

#### INFORMATION

Grand Hotel Santa Domitilla name

address via Panoramica snc 04027 Ponza (LT)

contact: phone +39 0771 809951

fax +39 0771 809955

website www.santadomitilla.com

info@santadomitilla.com e-mail

#### **ROOM**

total 48

single/double 4/42

triple/family 2/-

suite/disabled 14/1

conditioning control in every room

> available service :

minibar: in every room

#### **SERVICE**

covered

swimming pool uncovered/guest only

beach

congress hall/seats 1/180

internet wireless hourly rate