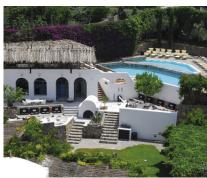

### GRAND HOTEL SANTA DOMITILLA

#### INFORMATION

Grand Hotel Santa Domitilla name

address via Panoramica snc 04027 Ponza (LT)

contact: phone +39 0771 809951

fax +39 0771 809955

website www.santadomitilla.com

info@santadomitilla.com e-mail

#### **ROOM**

total 48

single/double 4/42

triple/family 2/-

suite/disabled 14/1

conditioning control in every room

> available service :

minibar: in every room

#### **SERVICE**

covered

swimming pool uncovered/guest only

beach

congress hall/seats 1/180

internet wireless hourly rate